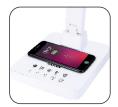

### 2.Features

 $\bigcup$ 

Wireless charging Study Mode 6000K Read Mode 5000K Relax Mode 4000K

ON/OFF: After the desk lamp is connected to the adapter power supply, the indicator light is red. When the desk lamp is turned on, the red indicator light goes out. The initial on-lamp defaults to 5000K, 75% brightness mode. At this point touch other keys, the mode changes with the corresponding function of the touch key.

Wireless charging: Put the mobile phone with wireless charging function on the icon. It will automatically charge the device.