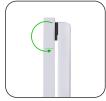

#### Illustration

90° Rotation

270°Rotation

Wireless Charging

90°+270° Rotation

90°Rotation