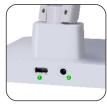

Wireless charging: Put the mobile phone with wireless charging function on the icon. It will automatically charge the device.