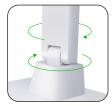

#### Illustration

90° Rotation

270°Rotation

Wireless Charging

90°+270° Rotation

90°Rotation