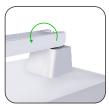

#### Illustration

90° Rotation

270°Rotation

Wireless Charging

90°+270° Rotation

90°Rotation