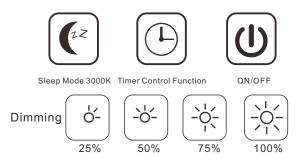

### 2.Features

 $\bigcup$ 

Wireless charging Study Mode 6000K Read Mode 5000K Relax Mode 4000K

ON/OFF: After the desk lamp is connected to the adapter power supply, the indicator light is red. When the desk lamp is turned on, the red indicator light goes out. The initial on-lamp defaults to 5000K, 75% brightness mode. At this point touch other keys, the mode changes with the corresponding function of the touch key.

Memory function: When the power of the adapter is not off, touch the ON/OFF mode to turn on the desk lamp, the desk lamp has a memory function, the memory mode is the last used mode.

Timing function: When the key is touched, the switch key indicator flashes to indicate entering the timer mode (1H auto off).