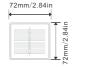

## Dimensions

#### Components and Structure

100 LEDs,cord length: 12m,including 2m lead wire

39mm/1.54in

 $\leftrightarrow$ 

٦.

E-mail:meikee@meikeelighting.com www.meikeelighting.com