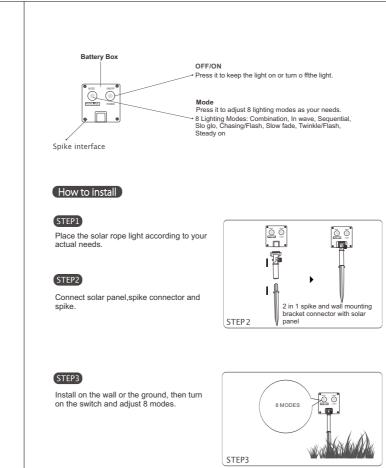

## Dimensions

#### Components and Structure

100 LEDs,cord length: 12m,including 2m lead wire

39mm/1.54in

 $\leftrightarrow$ 

٦.

E-mail:meikee@meikeelighting.com www.meikeelighting.com