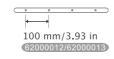

## Dimensions

#### Components and Structure

100 LEDs,cord length: 12m,including 2m lead wire

39mm/1.54in

 $\leftrightarrow$ 

٦.

E-mail:meikee@meikeelighting.com www.meikeelighting.com