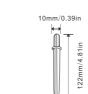

## Dimensions

#### Components and Structure

100 LEDs,cord length: 12m,including 2m lead wire

39mm/1.54in

 $\leftrightarrow$ 

٦.

E-mail:meikee@meikeelighting.com www.meikeelighting.com